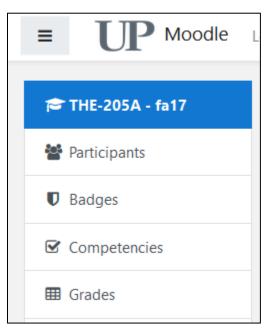

## Add the Course Reserves Block to your Moodle Page

Step 1: In upper right corner, choose the **Actions menu icon** (that looks like a cog wheel) and **Turn editing on**.

Step 2: Select the **three-lines icon** in the upper left corner to open the left-hand navigation menu.