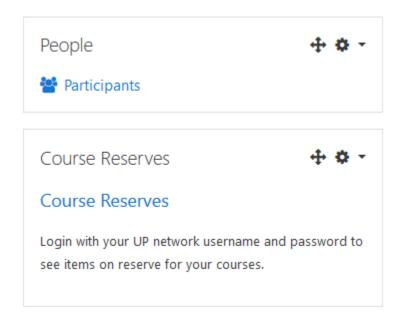

While editing is turned on, choose the **Move icon** (that looks like a four-way arrow) to move the block to a different location on the page.