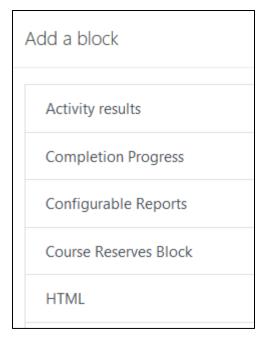

More...

Add a block

Step 3: Scroll to the bottom of the navigation menu and select **Add a block.** 

Step 4: Select **Course Reserves Block** from the list of options.

Step 5: The block will appear on the upper right side of the screen.