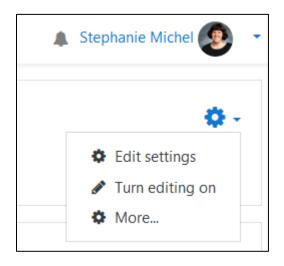

## Add the Course Reserves Block to your Moodle Page

Step 1: In upper right corner, choose the **Actions menu icon** (that looks like a cog wheel) and **Turn editing on**.

Step 2: Select the **three-lines icon** in the upper left corner to open the left-hand navigation menu.